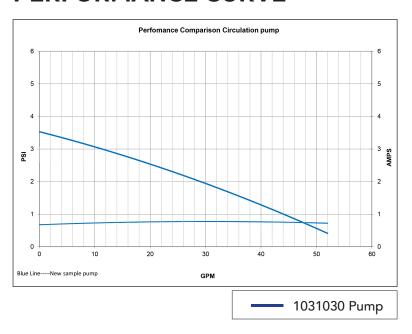

## Circ Pump RELIABILITY & PERFORMANCE

Premium performance for the ultimate spa experience.

## **SPECS**

- · Economic pump
- · High performance
- · Silent running compact design
- Helps maintain water circulating temperature





Visit us online: www.balboawater.com/CircPump







# Circ Pump

## **PERFORMANCE CURVE**



### **BUTTRESS THREAD**



Union
O-Ring mounted on union
92015M 50 mm I.D.
92015N 1.5" I.D.

### **PUMP DIMENSIONS**



| ARTICLE<br>NO. | POWER<br>(POUT) | VOLTS    | HZ   | AMP  |
|----------------|-----------------|----------|------|------|
| 1031030        | 60W             | 220-240V | 50HZ | 0.8A |

<sup>\*</sup> Bulk pallets of 75 each only

### **INSTALLATION**

The circ pump needs to be installed close to the heater and preferably upstream.