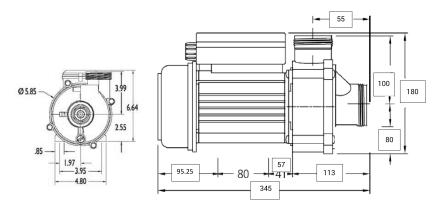

### **PUMP DIMENSIONS**

| ARTICLE<br>NO. | POWER<br>(POUT) | VOLTS    | HZ   | AMP  |
|----------------|-----------------|----------|------|------|
| 1031030        | 60W             | 220-240V | 50HZ | 0.8A |